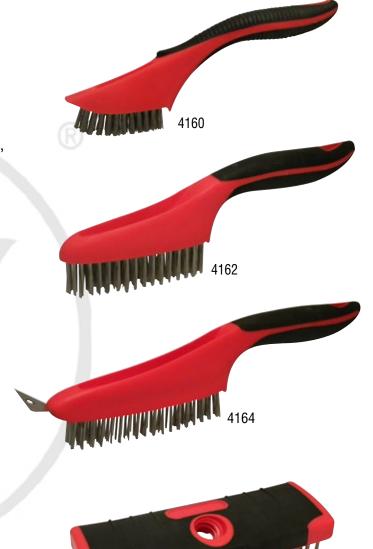

## Stainless Steel Wire Brushes

Red Devil introduces a new line of stainless steel wire brushes. The wire brushes can be used to remove paint, grime and scale and are most appropriate for work on steel and iron workpieces, but may also be used on wood, aluminum, brass and copper. They each have a comfortable handle grip and are safe for use with solvents.

## **USE ON:**

- Wood
- Wrought Iron
- Copper
- Brass
- Concrete

| Product # | Description              | UPC #           |
|-----------|--------------------------|-----------------|
| 4160      | 8" Wire Brush            | 0-75339-01447-9 |
| 4162      | 10" Wire Brush           | 0-75339-01448-6 |
| 4164      | 13" Wire Brush & Scraper | 0-75339-01449-3 |
| 4166      | 7" Wire Scrub Brush      | 0-75339-01450-9 |
|           |                          |                 |