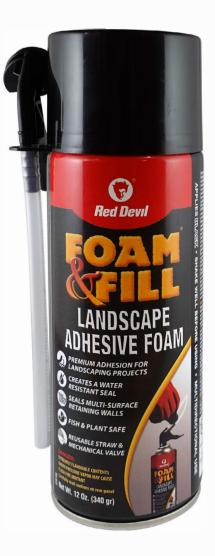

## LANDSCAPE ADHESIVE FOAM

Foam & Fill® Landscape Adhesive Foam is quick and easy to use. It is designed with a unique multi-use dispensing system, featuring a straw dispenser with a retaining holder and high-flow PAGERIS Valve. This foam is specially formulated to keep its black color and provide UV resistance to blend with its landscape and natural surroundings. It bonds nicely to porous and non-porous rock, stone cement, wood, and fabric. It effectively directs water flow in pond or waterfall applications and is safe for use around fish or plants.

## **FEATURES:**

- Bonds to Rocks, Stones, Cement, Masonry & Wood
- Directs Water Flow in Ponds & Waterfalls
- Reusable Straw & Mechanical Valve
- Excellent Adhesion
- Water & Mold Resistant
- Multi-use Dispensing System w/High-Flow Valve
- UL Classified
- ASTM E84
- · Interior/Exterior Use

## **USES**:

- Gaps in and around foundations and crawl spaces.
- Stone and concrete adhesion.
- Directing water flow in ponds and waterfalls.

| Item# | Description | Color | UPC#            | Case Qty. |
|-------|-------------|-------|-----------------|-----------|
| 0916  | 12 Oz. Can  | Black | 0-75339-02617-5 | 12        |