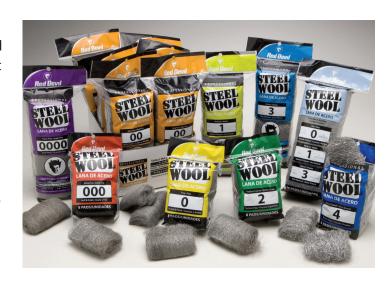

## PROFESSIONAL STEEL WOOL PADS

There are hundreds of uses for steel wool, and with 8 different grades to choose from, you'll always find the right one for your job. Available in a convenient 8 or 16 pack, steel wool pads are ideal for most household chores, hobbies and projects. The super fine grade is for final finishes; the extra fine grade for buffing and polishing furniture; the very fine for metal polishing; the fine grade for smoothing and finishing; the medium grade for general purpose uses; the medium coarse grade for surface preparation; the coarse grade for paint/varnish removal and the extra coarse grade for heavy duty jobs.

## **FEATURES:**

- 8 different grades from super fine to extra coarse
- Handy size is just the right amount for small jobs
- Ideal for most household chores, hobbies and projects

| ltem# | Description             | UPC#            |
|-------|-------------------------|-----------------|
| 0310  | 0000 Super Fine-16 Pack | 0-75339-10310-4 |
| 0311  | 000 Extra Fine-16 Pack  | 0-75339-00311-4 |
| 0312  | 00 Very Fine-16 Pack    | 0-75339-00312-1 |
| 0313  | 0 Fine-16 Pack          | 0-75339-00313-8 |
| 0314  | 1 Medium-16 Pack        | 0-75339-00314-5 |
| 0315  | 2 Medium Coarse-16 Pack | 0-75339-00315-2 |
| 0316  | 3 Coarse-16 Pack        | 0-75339-00316-9 |
| 0317  | 4 Extra Coarse-16 Pa ck | 0-75339-00317-6 |