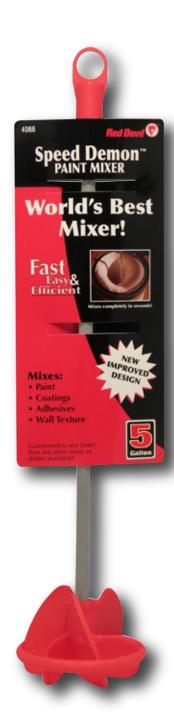

## SPEED DEMON® Paint Mixer

The world's best mixer just got better! Speed Demon® paint mixers mix all viscous fluids in seconds. Guaranteed to quickly and effectively mix faster than any other mixer or shaker available. With a new and improved design, Speed Demon® paint mixers adapt to any 500-1500 rpm variable speed drill.

## **FEATURES:**

- Fast and Easy
- Efficient
- Easily cleaned with water

## **USE TO MIX:**

- Paint
- Coatings
- Wall Textures
- Adhesives

| ltem# | Description | UPC#            |
|-------|-------------|-----------------|
| 4065  | 1 Gallon    | 0-75339-00805-8 |
| 4066  | 5 Gallon    | 0-75339-00806-5 |