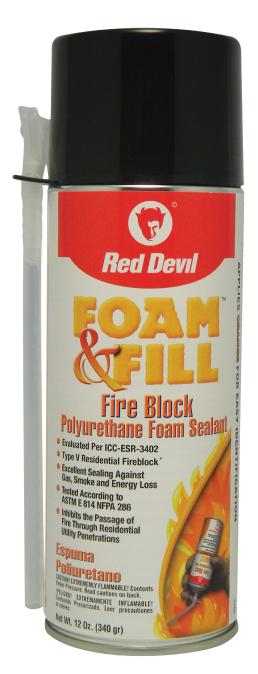

## FOAM & FILL® FIRE BLOCK POLYURETHANE FOAM

Red Devil® Foam & Fill® Fire Block is a ready to use polyurethane expanding foam for filling, insulating and sealing gaps, cracks and openings in buildings' interior and exterior. It adheres to most building surfaces including wood, glass, metal, masonry and plastic.

## **FEATURES:**

- Inhibits the Passage of Fire Through Residential Utility Penetrations
- Evaluated Per ICC-ES Report ESR-3402
- Excellent Sealing Against Gas, Smoke and Energy Loss
- Type V Residential Fireblock
- Tested According to ASTM E814 NFPA 286
- Applies Orange For Easy Identification
- Multi-Directional Dispensing for Easy Use
- 25% More Yield Than Leading Brands