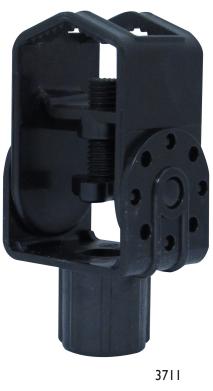

## **Utility Holder - Pole Extension**

The Red Devil Utility Holder is used to add length to your tool. Attach a pole and add length to your paint brushes, putty knives and more. Easy installation by screwing extension pole into the threads of the utility holder. Insert a brush or other tool and then tighten the screw bel a secure fit. Size is approximately 4 inches x 2 inches.

## **USE WITH:**

- Paint Brushes
- Putty Knives
- Other tools

| Product # | Description    | UPC #           | Case Qty. |
|-----------|----------------|-----------------|-----------|
| 3711      | Utility Holder | 0-75339-00919-2 | 6         |