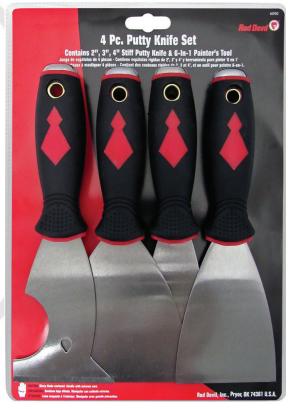

## 4 Pack Putty Knife Set

The Red Devil 4 Piece Putty Knife Set contains three quality putty knives and a 6-in-1 Painter's Tool. The high carbon steel, mirror-finished blade is sculpted to achieve desired flex, yet is sturdy enough to withstand even the toughest jobs.

## **SIZE OPTIONS**

- 1- 2" Stiff Putty Knife
- 1- 3" Stiff Putty Knife
- 1- 4" Stiff Putty Knife
- 1- 6-in-1 Painter's Tool (Scraper, Spreader, Gougher, Putty Remover, Paint Roller Cleaner & Nail Setter)

## **FEATURES:**

- Ergonomic Handle
- Blade Extends Through Handle
- Solid Steel Nail Setting Head

6090

| Product # | Description             | UPC #           | Case Qty. |
|-----------|-------------------------|-----------------|-----------|
| 6090      | 4-Piece Putty Knife Set | 0-75339-00901-7 | 6         |