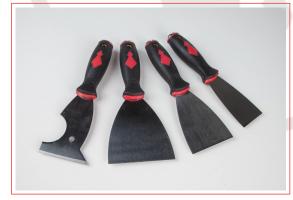

## 4 Pack Putty Knife Set

The Red Devil 4 Piece Putty Knife Set contains three quality putty knives and a 6-in-1 Painter's Tool. The high carbon steel, mirror-finished blade is sculpted to achieve desired flex, yet is sturdy enough to withstand even the toughest jobs.

## **SIZE OPTIONS**

- 1- 2" Stiff Putty Knife
- 1- 3" Stiff Putty Knife
- 1- 4" Stiff Putty Knife
- 1- 6-in-1 Painter's Tool (Scraper, Spreader, Gougher, Putty Remover, Paint Roller Cleaner & Nail Setter)

## **FEATURES:**

- Ergonomic Handle
- Blade Extends Through Handle
- Solid Steel Nail Setting Head

6090

| Product # | Description             | UPC #           | Case Qty. |
|-----------|-------------------------|-----------------|-----------|
| 6090      | 4-Piece Putty Knife Set | 0-75339-00901-7 | 6         |