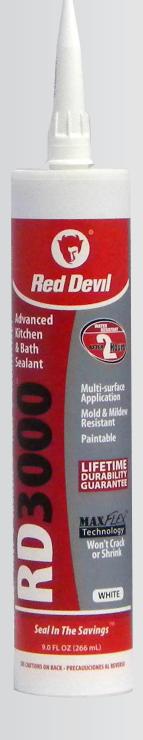

## **RD3000**

## **Advanced Kitchen & Bath Sealant**

**RD 3000<sup>™</sup> Advanced Kitchen & Bath Sealant** is an advanced, low-VOC, kitchen & bath sealant with a specially formulated technology allowing it to be exposed to water after only 2 hours without washing out. Also formulated with advanced MaxFlex Technology<sup>™</sup> – It won't crack or shrink & provides excellent adhesion, flexibility & durability for a waterproof seal. Cured sealant is mold & mildew resistant.

**ADHERES TO:** Wood, Plaster, Brick, Metal, Concrete, Glass, Stone, Vinyl, Masonry, Tile, EIFS, Stucco, Aluminum, PVC.

- Water Resistant In 2 Hours
  - Won't Shrink Or Crack
- +50/-50% Joint Movement
  - 900% Elongation

• Low-VOC

- Paintable
- Mold And Mildew Resistant
  Meets ASTM C920