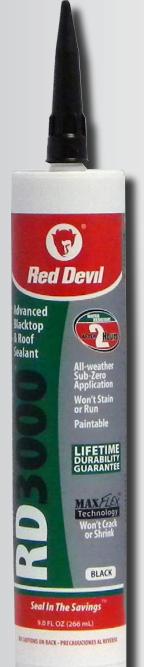

## R 13000

**Advanced Blacktop & Roof Sealant** 

**RD 3000™ Advanced Blacktop & Roof Sealant** is a low VOC sealant with a specially formulated technology allowing it to be exposed to water after only 2 hours without washing out. Also formulated with MaxFlex Technology™ - It won't crack or shrink & provides excellent adhesion, flexibility & durability for a waterproof seal.

**ADHERES TO:** Asphalt surfaces, Shingles, Metal, Flashing, Wood, Masonry, Stucco.

- Water Resistant In 2 Hours
- Won't Shrink Or Crack
- +50/-50% Joint Movement
- 900% Elongation

Low-VOC

- Paintable
- Mold And Mildew Resistant
  Meets ASTM C920

| Product # | Description        | UPC#            |
|-----------|--------------------|-----------------|
| 0983      | Black, 9.0 Fl. Oz. | 0-75339-01105-8 |
|           |                    |                 |