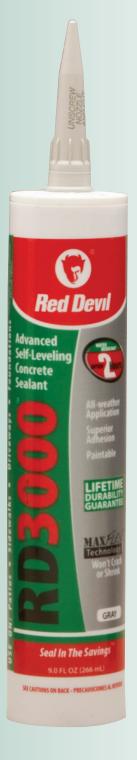

## RD3000

Advanced Self-Leveling Concrete Sealant

This advanced self-leveling concrete sealant is designed to offer superior adhesion, without tooling, to a wide variety of substrates. It cures with a smooth finish and is specially formulated to be exposed to water after only 2 hours without washing out.

- Water Resistant In 2 Hours
- +50/-50% Joint Movement
- Low-VOC
- Mold And Mildew Resistant
- Won't Shrink Or Crack
- 900% Elongation
- Paintable
- Meets ASTM C920

| Product # | Description       | UPC #           |
|-----------|-------------------|-----------------|
| 0980      | Gray, 9.0 Fl. Oz. | 0-75339-01120-1 |